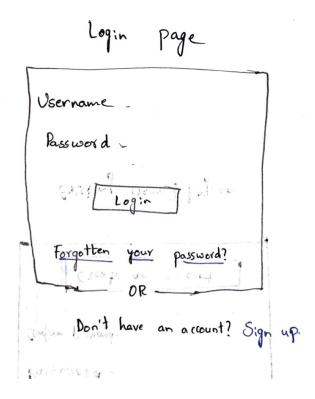

## Introduction

- Users can login and start timer when they do any sort of work in which they can categories their work.
- At the end of the day they can see their graph report and analyse where they are spending the time most on and can avoid the unproductive hours
- Based on the hour you spent on the day you will be given a score which will be displayed in leader board
- Also you make make friend requests with your friends have a separate leader board.

# **User Analysis**

- There are similar applications like clockify, toggle etc.. which are neither beginner friendly nor easy to use
- These time trackers are meant for professionals
- The one we build can be even used by school children

## **Simple Layout**

#### Login

Introduction 1

Time Analyiser



### Signup

Introduction

Time Analyiser



Home page or quick start



### **Graph view**



### **Team**

| Ν  | la | m | P |
|----|----|---|---|
| 11 | а  |   | - |

Middi Vari Charan Kumar Reddy

Nithya Pranav .S

Rakshan .K

#### Roll no

CB.EN.U4CYS21041

CB.EN.U4CYS21052

CB.EN.U4CYS21059