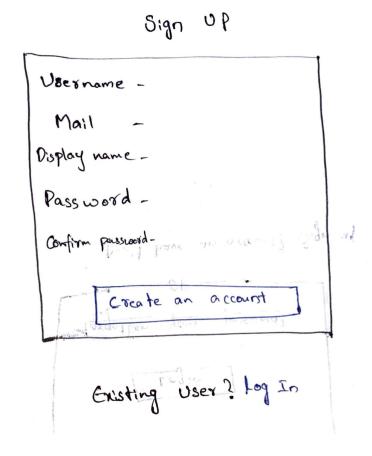

tion

- Users can login and start timer when they do any sort of work in which they can categories their work.
- At the end of the day they can see their graph report and analyse where they are spending the time most on and can avoid the unproductive hours
- Based on the hour you spent on the day you will be given a score which will be displayed in leader board
- Also you make make friend requests with your friends have a separate leader board.

# **User Analysis**

- There are similar applications like clockify, toggle etc.. which are neither beginner friendly nor easy to use
- These time trackers are meant for professionals
- The one we build can be even used by school children

## **Simple Layout**

#### Login

Introduction 1

Time Analyiser



### Signup

Introduction

Time Analyiser



Home page or quick start



### **Graph view**



### **Team**

| Ν  | la | m | P |
|----|----|---|---|
| 11 | а  |   | - |

Middi Vari Charan Kumar Reddy

Nithya Pranav .S

Rakshan .K

#### Roll no

CB.EN.U4CYS21041

CB.EN.U4CYS21052

CB.EN.U4CYS21059