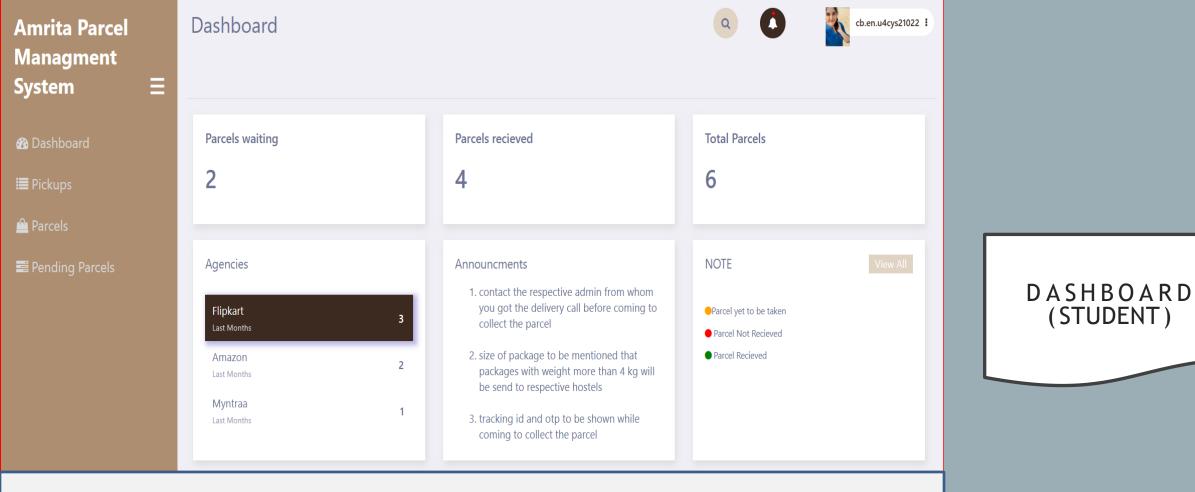

This is the dashboard for students' login. Like in the admin page here also we can go to other pages in the sidebar. Account will be handled by students and they receive every detail and are notified here.