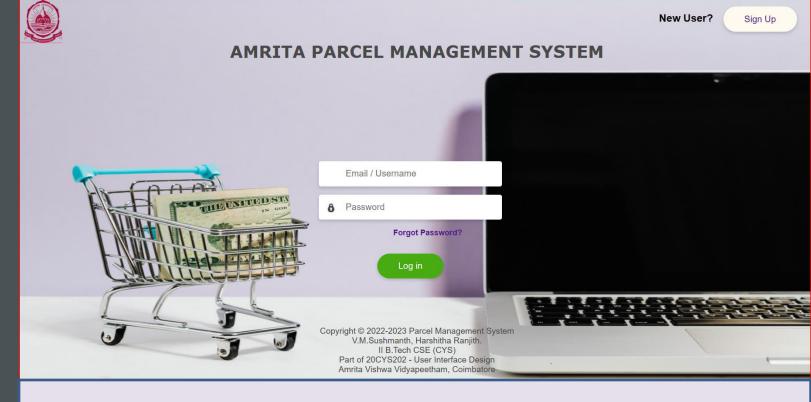

#### PAGES

• This website has 5 main pages and few subpages from both the dashboards, they are login page, signup page, forgot password, and dashboard (for student and admin separately).

# Webpage be like

The login page helps u login into 2 accounts ie, Admin and Students account.

Here we have given the username as admin and the password as admin@123 for the admin access and the username as student and password as welcome for student access. Forgot password page and signup page are also accessible from here.